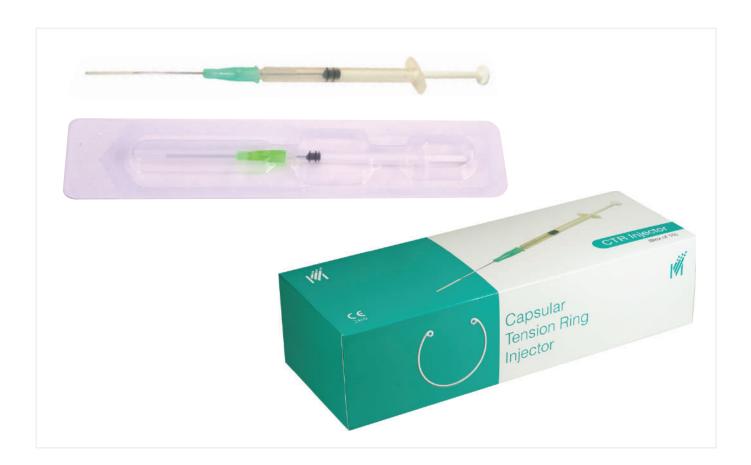

# Capsular Tension Ring Injector

Capsular tension ring injector is used for controlled injection of a capsular tension ring into the capsular bag.

## **Product Description**

| Product Code | Description                    | Qty. per box      |
|--------------|--------------------------------|-------------------|
| MIPL/D4      | Capsular Tension Ring Injector | 10 Pcs. (Sterile) |