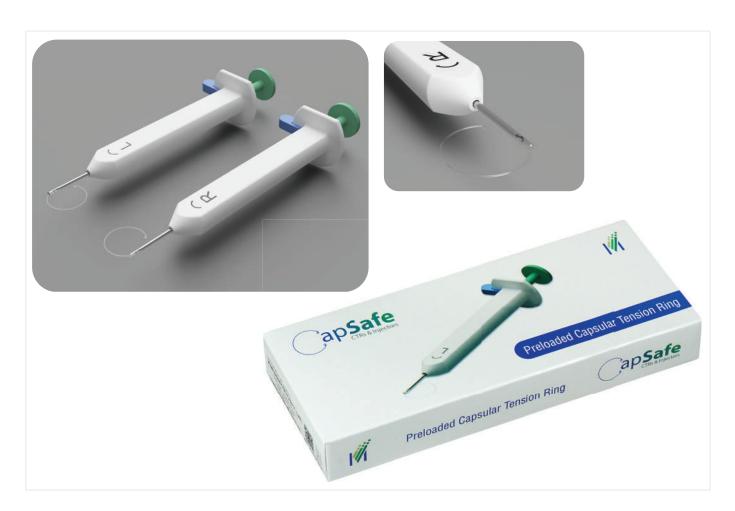

# **Preloaded Capsular Tension Ring**

CapSafe Preloaded Capsular Tension Ring is a single-use injector with a capsular tension ring preloaded in it.

A CTR is a highly flexible clear PMMA (polymethylmethacrylate) ring used for expansion and stabilization of the capsular bag to facilitate a safe IOL implantation and maintain a good IOL centration.

#### **Features**

- The Preloaded CTR can be injected through an incision of 3.00 mm.
- Long insertion tube which is helpful in cases of deep set eyes.
- Safety spring function to avoid accidental detachment of the CTR during implantation.
- Both clockwise and anticlockwise implantation models available.
- Implantation direction engraved on the Injector Body.
- Secure snap-fit blister and medical grade peel open pouch packaging.